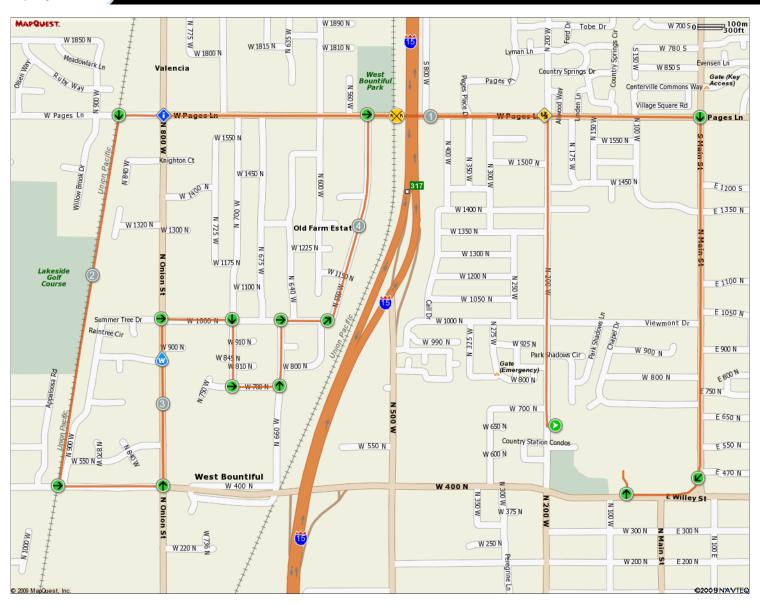

| Notes    |            |        |                                                                                                                                                 |
|----------|------------|--------|-------------------------------------------------------------------------------------------------------------------------------------------------|
| AT       |            | FOR    | NOTES                                                                                                                                           |
| 0.02 mi. |            | 3860ft | Turn Right on 200 West and head north towards Pages Lane.                                                                                       |
| 0.75 mi. |            | Oft    | Turn left on Pages and head East towards Railroad<br>Tracks. This intersection should be staffed by the<br>Bountiful Police Department. However |
| 0.75 mi. | •          | 1786ft | Turn left on Pages and head East towards Railroad<br>Tracks. This intersection should be staffed by the<br>Bountiful Police Department. However |
| 1.09 mi. | <b>×</b>   | 2767ft | Rail Road Tracks                                                                                                                                |
| 1.61 mi. | <b>(i)</b> | 533ft  | 4 way stop instersection will be staffed by Race personnel. Please continue East with caution.                                                  |
| 1.71 mi. |            | 4677ft | Turn left onto the new W. Bountiful Rail trail and head south towards 400 North.                                                                |
| 2.6 mi.  |            | 1244ft | End of the Trail. Turn left onto 400 North and run East towards 800 W.                                                                          |
| 2.84 mi. |            | 1591ft | Intersection is staffed by race personnel. Please cross the street and turn left onto 800 West along the walking / biking path.                 |
| 3.14 mi. |            | 491ft  | Aid Station / Water Stop.                                                                                                                       |
| 3.23 mi. |            | 845ft  | Turn right on 1000 N and run east.                                                                                                              |
| 3.39 mi. |            | 835ft  | Turn right on 700 West and run south.                                                                                                           |
| 3.55 mi. | •          | 556ft  | Turn left on 700 North and run east to 660 West.                                                                                                |

| Notes    |          |        |                                                                                                                               |
|----------|----------|--------|-------------------------------------------------------------------------------------------------------------------------------|
| AT       |          | FOR    | NOTES                                                                                                                         |
| 3.65 mi. |          | 822ft  | Turn left on 660 West and run north towards 1000 N.                                                                           |
| 3.81 mi. |          | Oft    | Turn right on 1000 north and run East to 550 W.                                                                               |
| 3.81 mi. |          | 554ft  | Turn right on 1000 north and run East to 550 W.                                                                               |
| 3.91 mi. | <b>7</b> | 2646ft | Follow 1000 North and curve onto 550 West and run north towards Pages Lane.                                                   |
| 4.41 mi. | •        | 2099ft | Turn right on Pages Lane and head east towards<br>Main Street. Please stay on the right side of the<br>street.                |
| 4.81 mi. | 4        | Oft    | Intersection is staffed by Bountiful Police. Please proceed with caution and continue east to Main Street.                    |
| 4.81 mi. | 4        | 1847ft | Intersection is staffed by Bountiful Police. Please proceed with caution and continue east to Main Street.                    |
| 5.16 mi. |          | 4503ft | Intersection will be staffed by Bountiful Police<br>Department. Turn right on Main Street and run south<br>towards 400 North. |
| 6.02 mi. |          | 950ft  | Follow Main street as it curves onto 400 north and run west towards recreation center                                         |
| 6.19 mi. |          | 310ft  | Turn right at the Jr. High parking lot and sprint north to the finish line!                                                   |
| 6.25 mi. | (ND)     | -      | End of the line! You're done. Enjoy some good eats and visit while you wait for your chance to collect a prize.               |
|          |          |        |                                                                                                                               |
|          |          |        |                                                                                                                               |